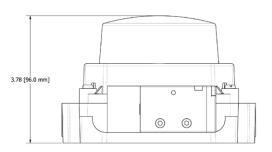

## **SPECIFICATIONS**

ModelValvetop Model TVA, Resin enclosureBus SensorAS-Interface; (2) hermetically sealed prox

switches (250mA@30VDC max)

Area Classification IP68/No approvals

Visual Display
Shaft
Conduit Entries
90° Green Open/Red Closed
NAMUR, 304 Stainless Steel
M20 resin conduit entry
M12 ASI Connector

O-Rings Buna/EPDM

Pilot (1) 24Vdc, .5W, fail open/closed

Spool Valve Aluminum - hard coat anodized, 1.0Cv with

1/4" BSP Ports

Temperature Rating -20 °C - 60 °C

Current as of Mar

TopWorx, Inc. 3300 Fern Valley Rd. Louisville, KY 40213 (502) 969-8000 ph. (502) 969-5911 fax www.topworx.com