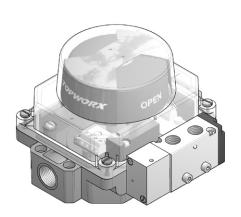

## **Valvetop Discrete Valve Controller**

## **SPECIFICATIONS**

ModelValvetop Model TVA, Resin enclosureBus SensorAS-Interface; (2) hermetically sealed prox

switches (250mA@30VDC max)

Area Classification IP68/No approvals

Visual Display
Shaft
Conduit Entries
90° Green Open/Red Closed
NAMUR, 304 Stainless Steel
M20 resin conduit entry
M12 ASI Connector