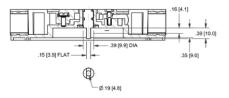

## **SPECIFICATIONS**

ModelValvetop Model TVA, Resin enclosureBus SensorAS-Interface; (2) hermetically sealed prox

switches (250mA@30VDC max)

Area Classification IP68/No approvals

Visual Display
Shaft
Conduit Entries
90° Green Open/Red Closed
NAMUR, 304 Stainless Steel
M20 resin conduit entry
M12 ASI Connector

O-Rings Buna/EPDM

Pilot (1) 24Vdc, .5W, fail open/closed

Spool Valve Aluminum - hard coat anodized, 1.0Cv with

1/4" BSP Ports

Temperature Rating -20 °C - 60 °C

Current as of Mar

TopWorx, Inc. 3300 Fern Valley Rd. Louisville, KY 40213 (502) 969-8000 ph. (502) 969-5911 fax www.topworx.com