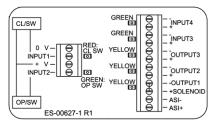

## **SPECIFICATIONS**

ModelValvetop Model TVA, Resin enclosureBus SensorAS-Interface; (2) hermetically sealed prox

switches (250mA@30VDC max)

Area Classification IP68/No approvals

Visual Display
Shaft
Conduit Entries
90° Green Open/Red Closed
NAMUR, 304 Stainless Steel
M20 resin conduit entry
M12 ASI Connector

O-Rings Buna/EPDM

Pilot (1) 24Vdc, .5W, fail open/closed

Spool Valve Aluminum - hard coat anodized, 1.0Cv with

1/4" BSP Ports

Temperature Rating -20 °C - 60 °C

Current as of Mar

TopWorx, Inc. 3300 Fern Valley Rd. Louisville, KY 40213 (502) 969-8000 ph. (502) 969-5911 fax www.topworx.com