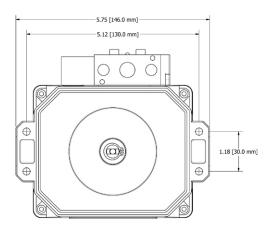

## **SPECIFICATIONS**

ModelValvetop Model TVA, Resin enclosureBus SensorAS-Interface; (2) hermetically sealed prox

switches (250mA@30VDC max)

Area Classification IP68/No approvals

Visual Display
Shaft
Conduit Entries
90° Green Open/Red Closed
NAMUR, 304 Stainless Steel
M20 resin conduit entry
M12 ASI Connector

O-Rings Buna/EPDM

Pilot (1) 24Vdc, .5W, fail open/closed

Spool Valve Aluminum - hard coat anodized, 1.0Cv with

1/4" BSP Ports

Temperature Rating -20 °C - 60 °C

Current as of Mar

TopWorx, Inc. 3300 Fern Valley Rd. Louisville, KY 40213 (502) 969-8000 ph. (502) 969-5911 fax www.topworx.com