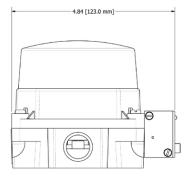

## **SPECIFICATIONS**

ModelValvetop Model TVA, Resin enclosureBus SensorAS-Interface; (2) hermetically sealed prox

switches (250mA@30VDC max)

Area Classification IP68/No approvals

Visual Display
Shaft
Conduit Entries
90° Green Open/Red Closed
NAMUR, 304 Stainless Steel
M20 resin conduit entry
M12 ASI Connector

O-Rings Buna/EPDM

Pilot (1) 24Vdc, .5W, fail open/closed

Spool Valve Aluminum - hard coat anodized, 1.0Cv with

1/4" BSP Ports

Temperature Rating -20 °C - 60 °C

Current as of Mar

TopWorx, Inc. 3300 Fern Valley Rd. Louisville, KY 40213 (502) 969-8000 ph. (502) 969-5911 fax www.topworx.com